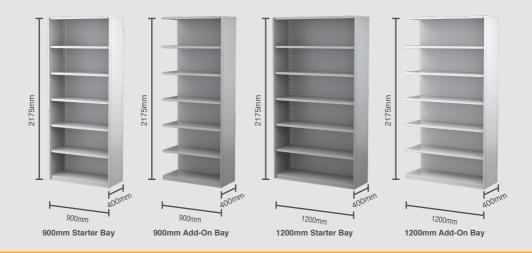

## **TECHNICAL SPECIFICATIONS**

| CODE             | DESCRIPTION                  | DIMENSIONS             |
|------------------|------------------------------|------------------------|
| UNIS900/400      | APC Uni-Shelf® - Starter Bay | 2175H x 900W x 400D    |
| UNIS900/400/ADD  | APC Uni-Shelf® - Add on Bay  | 2175H x 900W x 400D    |
| UNIS1200/400     | APC Uni-Shelf® - Starter Bay | 2175H x 1200W x 400D   |
| UNIS1200/400/ADD | APC Uni-Shelf® - Add on Bay  | 2175H x 1200W x 400Dww |