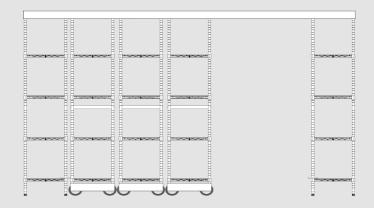

## **TECHNICAL SPECIFICATIONS**

Due to the versatility of the Top-Track Aislesaver<sup>®</sup> is available in various combinations in reference to the sizes below. Custom sizes can also be manufactured to suit your specific requirements.

| HEIGHT | WIDTH  | DEPTH |
|--------|--------|-------|
| 2170mm | 900mm  | 450mm |
|        | 1200mm | 600mm |
|        | 1500mm |       |
|        | 1800mm |       |