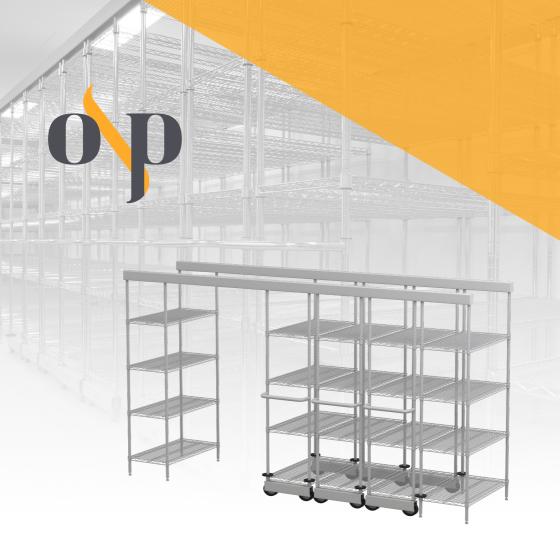

# **TOP-TRACK**<sup>®</sup>

This lightweight wire shelving system is ideal for storing archive boxes or products that require easy access. Each unit comes with five shelves that can each carry a weight up to 150kg (UDL) per shelf.

With a bolt-less design, the wire shelving units are easy and quick to assemble and are perfect for use in the medical and commercial industries.

1300 272 657 OLP.COM.AU

## FEATURES

- · Overhead track system
- · Ideal for areas where it is difficult to incorporate a floor operated mobile shelving unit
- Provides clear access aisles which eliminates trip hazards, provides wheelchair access and ease of cleaning around the unit.
- · Can be extended to add additional bays
- · Easy to operate and move
- · The shelves are easily adjusted to suit changing clearance requirements