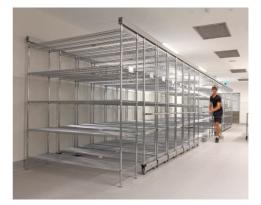

# **TOP-TRACK**<sup>®</sup>

This lightweight wire shelving system is ideal for storing archive boxes or products that require easy access. Each unit comes with five shelves that can each carry a weight up to 150kg (UDL) per shelf.

## FEATURES

- · Overhead track system
- · Ideal for areas where it is difficult to incorporate a floor operated mobile shelving unit
- Provides clear access aisles which eliminates trip hazards, provides wheelchair access and ease of cleaning around the unit.
- · Can be extended to add additional bays
- · Easy to operate and move
- · The shelves are easily adjusted to suit changing clearance requirements