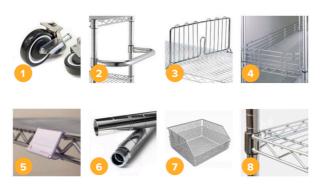

#### ACCESSORIES

Our range of accessories is only limited by your imagination. These accessories provide different ways of ensuring that you get the most out of our shelving range.

We're constantly looking for new ways of adapting our product to suit our customer base. If you don't see what you're looking for, just let us know!

- 1 Castors
- 2 Push Handle
- 3 Dividers
- 4 Ledges
- 5 Label Holders
- 6 Adjustable
- 7 Wire Baskets
- 8 Wire Shelf

Not Imaged: Solid Steel Shelf Collar