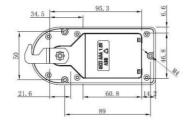

# **TECHNICAL SPECIFICATONS**

| LOCK CODE   | LOCK NAME            |
|-------------|----------------------|
| LKTP 0021TP | TP-21 Touch Pad Lock |