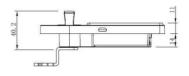

# **TECHNICAL SPECIFICATONS**

| LOCK CODE   | LOCK NAME            |
|-------------|----------------------|
| LKTP 0021TP | TP-21 Touch Pad Lock |