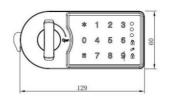

# TP-21 TOUCH PAD LOCK

The TP-21 has been specifically designed to fit the OLP Heavy-Duty Plastic Locker. With a clean and refined backlight design with large display numbers. With a simple twist-to-unlock design, the TP-21 is perfect for public or private use.

## **FEATURES**

- · TouchPad unlock functionality
- · Twist to open design
- · Backlight display with clear numbers
- Powered by 4x AA batteries (not included)
- Designed to fit the OLP Heavy-Duty Plastic Locker
- · Switchable between public and private modes
- · Auto latch release
- · 1-year product warranty

# **TECHNICAL SPECIFICATONS**

| LOCK CODE   | LOCK NAME            |
|-------------|----------------------|
| LKTP 0021TP | TP-21 Touch Pad Lock |