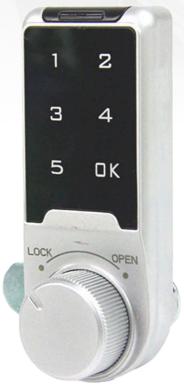

# TP-1603 TOUCH PAD LOCK

The larger model of the TP-1602, the TP-1603 is a medium frame TouchPad Lock compatible with a range of OLP's locker range. With a minimalistic design, the TP-1603 lock is usable in both public and private settings, with a simple twist to open design.

### FEATURES

- · Simple TouchPad unlock functionality
- · Twist to open design
- · Codes between 4 and 15 digits long
- · Lock status indicator (Locked and unlocked)
- · Backlight display with clear numbers
- · Powered by 1x CR2032 coin battery (not included) ~2,000 uses
- · Interchangeable between public and private modes
- · 16mm, 20mm or 30mm cylinder length available
- · External micro USB power port
- 1-year product warranty
- · Lock requires Button style battery please see warning below.