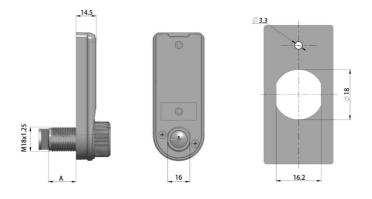

### FEATURES

- · Simple TouchPad unlock functionality
- · Twist to open design
- · Codes between 4 and 15 digits long
- · Lock status indicator (Locked and unlocked)
- · Backlight display with clear numbers
- · Powered by 1x CR2032 coin battery (not included) ~2,000 uses
- · Interchangeable between public and private modes
- · 16mm, 20mm or 30mm cylinder length available
- · External micro USB power port
- 1-year product warranty
- · Lock requires Button style battery please see warning below.

#### **TECHNICAL SPECIFICATONS**

|  |             |                        | KEEP OUT OF REACH OF CHILDREN<br>Swallowing can lead to chemical<br>burns, perforation of and tissue, and |   | <br><i>,</i> |
|--|-------------|------------------------|-----------------------------------------------------------------------------------------------------------|---|--------------|
|  | LOCK CODE   | LOCK NAME              | death. Severe burns can occur within<br>2 hours of ingestion. Seek medical                                |   | /            |
|  | LKWT 1603TP | TP-1603 Touch Pad Lock | attention immediately.                                                                                    | - |              |
|  |             |                        |                                                                                                           |   |              |