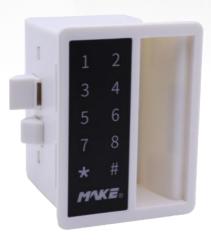

# TP-16 TOUCH PAD LOCK

The TP-16 Digital Touch Pad Lock is a simple digital lock where users can set their own code between 4 and 10 digits. The perfect lock for medium security locker use (ie. school or workplace), with keyless convenience and the option for private or public use.

## **FEATURES**

- · TouchPad Unlock Functionality
- · Pull to Open Design
- · Backlight on Display with Clear Numbers
- Powered by 3x AA Batteries (Not Included)
- · LED Indicator Ligh to Show if Lock is Activated (Red/Green)
- · Switchable Between Public and Private Modes
- · Auto Latch Release
- · 1-Year Product Warranty