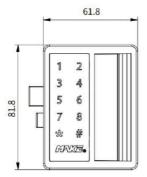

## **TECHNICAL SPECIFICATONS**

| LOCK CODE | LOCK NAME            |
|-----------|----------------------|
|           | TP-16 Touch Pad Lock |