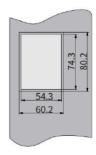

## **TECHNICAL SPECIFICATONS**

| LOCK CODE | LOCK NAME            |
|-----------|----------------------|
|           | TP-16 Touch Pad Lock |