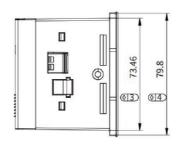

## **TECHNICAL SPECIFICATONS**

| LOCK CODE | LOCK NAME            |
|-----------|----------------------|
|           | TP-16 Touch Pad Lock |