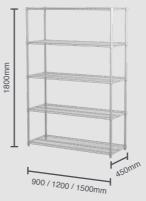

## **TECHNICAL SPECIFICATIONS**

| CODE       | DESCRIPTION                            | DIMENSIONS           |
|------------|----------------------------------------|----------------------|
| WS900/450  | Acerack Wire Shelving - 5 Shelf levels | 1800H x 900W x 450D  |
| WS1200/450 | Acerack Wire Shelving - 5 Shelf levels | 1800H x 1200W x 450D |
| WS1500/450 | Acerack Wire Shelving - 5 Shelf levels | 1800H x 1500W x 450D |