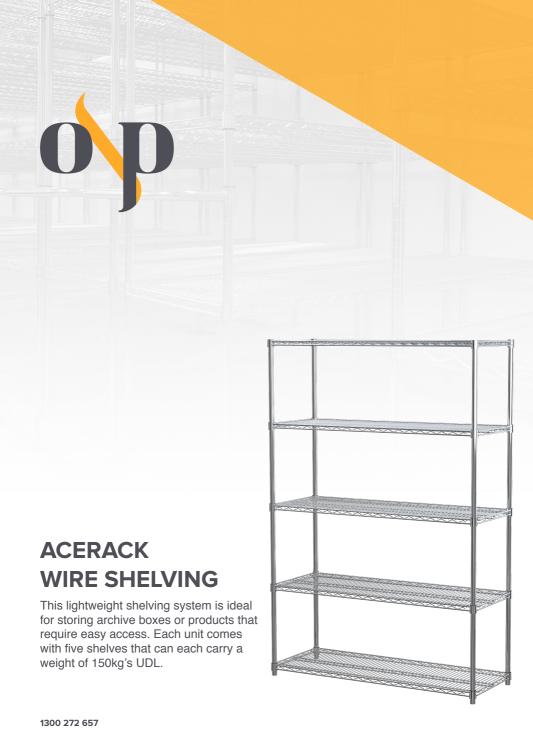

ACERACK WIRE SHELF

## **FEATURES**

- Each upright has an adjustable foot to accommodate uneven floors
- The wire shelving is quick and easy to assemble due to its bolt-less design
- The shelves are easily adjusted to suit changing requirements
- · Boltless design
- 150kg shelf carrying capacity (UDL)
- 5 Shelves are included with each unit, additional shelves are also available
- 10-year product warranty