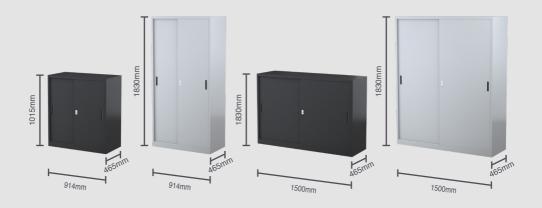

## **TECHNICAL SPECIFICATIONS**

| CODE        | DESCRIPTION                              | DIMENSIONS           |
|-------------|------------------------------------------|----------------------|
| SD1015/914  | Steelco Sliding Door Cabinet - 2 Shelves | 1015H x 914W x 465D  |
| SD1015/1500 | Steelco Sliding Door Cabinet - 2 Shelves | 1015H x 1500W x 465D |
| SD1830/914  | Steelco Sliding Door Cabinet - 3 Shelves | 1830H x 914W x 465D  |
| SD1830/1500 | Steelco Sliding Door Cabinet - 3 Shelves | 1830H x 1500W x 465D |