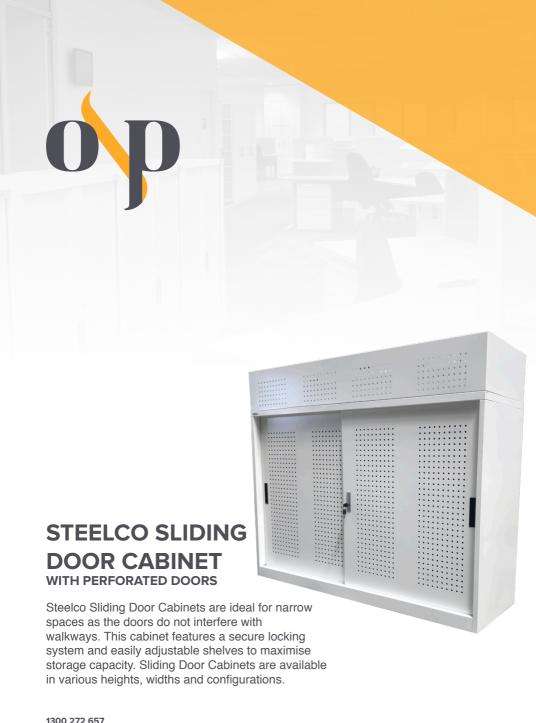

## PRODUCT INFORMATION

## **FEATURES**

- · Usable in a walkway or small aisle space without causing interference or obstruction when in use
- · Fitted with barrel exchange locks
- The built-in track provides a consistent and smooth, opening and closing door action
- Shelves are easily adjustable and can be positioned in 32mm increments
- · 40kg shelf capacity uniformly distributed load (UDL)
- · Quality powder coated finish
- 10-year product warranty