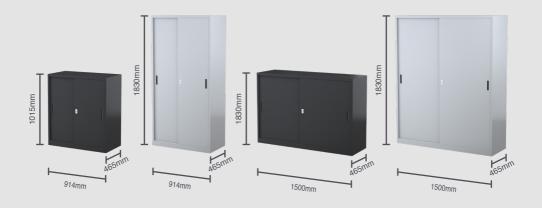

## **TECHNICAL SPECIFICATIONS**

| CODE        | DESCRIPTION                              | DIMENSIONS           |
|-------------|------------------------------------------|----------------------|
| SD1015/914  | Steelco Sliding Door Cabinet - 2 Shelves | 1015H x 914W x 465D  |
| SD1015/1500 | Steelco Sliding Door Cabinet - 2 Shelves | 1015H x 1500W x 465D |
| SD1830/914  | Steelco Sliding Door Cabinet - 3 Shelves | 1830H x 914W x 465D  |
| SD1830/1500 | Steelco Sliding Door Cabinet - 3 Shelves | 1830H x 1500W x 465D |