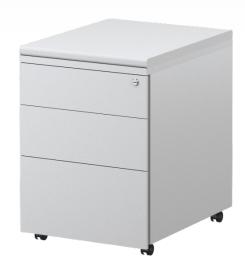

# STEELCO - LINE RANGE MOBILE PEDESTAL

This modern-looking mobile pedestal range is slightly smaller and dynamic than the average pedestal and is designed to look stylish under any office desk.

1300 272 657 OLP.COM.AU

TRIMLINE PEDESTAL