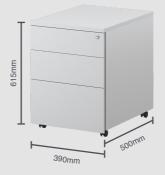

## **TECHNICAL SPECIFICATIONS**

| CODE    | DESCRIPTION                                             | DIMENSIONS         |
|---------|---------------------------------------------------------|--------------------|
| SLM2B1F | Steelco Slimline Mobile Pedestal (2 Box, 1 File Drawer) | 615H x 300W x 500D |
| TL2B1F  | Steelco Slimline Mobile Pedestal (2 Box, 1 File Drawer) | 615H x 390W x 500D |