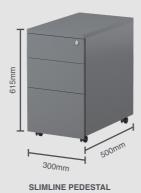

## **TECHNICAL SPECIFICATIONS**

| CODE    | DESCRIPTION                                             | DIMENSIONS         |
|---------|---------------------------------------------------------|--------------------|
| SLM2B1F | Steelco Slimline Mobile Pedestal (2 Box, 1 File Drawer) | 615H x 300W x 500D |
| TL2B1F  | Steelco Slimline Mobile Pedestal (2 Box, 1 File Drawer) | 615H x 390W x 500D |