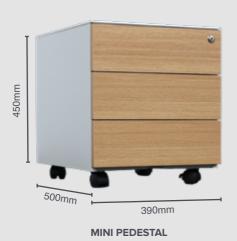

# STEELCO HYBRID TRIMLINE MOBILE PEDESTAL

This modern-looking mobile pedestal is slightly smaller and dynamic than the average pedestal and is designed to look stylish under any office desk.

STANDARD PEDESTAL

#### **FEATURES**

- · Laminate timber doors
- · Push open/close runners
- · 5mm slim carcass
- · Top box drawer includes a pencil tray
- · Fifth castor wheel to ensure stability for anti-tilt
- · Full-extension ball bearing runners fitted to allow full drawer access
- · Anti-tilt mechanism fitted
- · Lockable castors to secure unit in place
- · Fitted with a barrel exchange lock
- · Key lock as standard, digital lock option available
- · Quality powder coated finish
- · 10-year product warranty