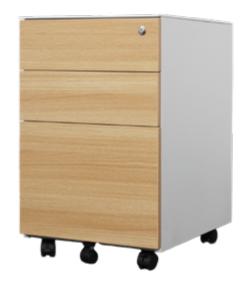

# STEELCO HYBRID TRIMLINE MOBILE PEDESTAL

This modern-looking mobile pedestal is slightly smaller and dynamic than the average pedestal and is designed to look stylish under any office desk.

STANDARD PEDESTAL

#### **FEATURES**

- · Laminate timber doors
- · Push open/close runners
- · 5mm slim carcass
- · Top box drawer includes a pencil tray
- · Fifth castor wheel to ensure stability for anti-tilt
- · Full-extension ball bearing runners fitted to allow full drawer access
- · Anti-tilt mechanism fitted
- · Lockable castors to secure unit in place
- · Fitted with a barrel exchange lock
- · Key lock as standard, digital lock option available
- · Quality powder coated finish
- · 10-year product warranty