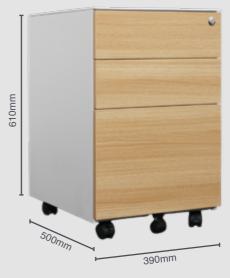

# STEELCO HYBRID TRIMLINE MOBILE PEDESTAL

This modern-looking mobile pedestal is slightly smaller and dynamic than the average pedestal and is designed to look stylish under any office desk.

STANDARD PEDESTAL

#### **FEATURES**

- · Laminate timber doors
- · Push open/close runners
- · 5mm slim carcass
- · Top box drawer includes a pencil tray
- · Fifth castor wheel to ensure stability for anti-tilt
- · Full-extension ball bearing runners fitted to allow full drawer access
- · Anti-tilt mechanism fitted
- · Lockable castors to secure unit in place
- · Fitted with a barrel exchange lock
- · Key lock as standard, digital lock option available
- · Quality powder coated finish
- · 10-year product warranty