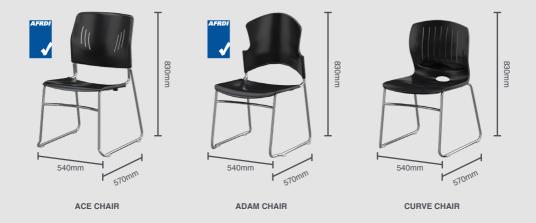

### **TECHNICAL SPECIFICATIONS**

| CODE    | DESCRIPTION           | DIMENSIONS         |
|---------|-----------------------|--------------------|
| ACPLAS  | Adam Chair - Plastic  | 830H x 540W x 570D |
| ACFAB   | Adam Chair - Fabric   | 830H x 540W x 570D |
| ACEPLAS | Ace Chair - Plastic   | 830H x 540W x 570D |
| CURPLAS | Curve Chair - Plastic | 830H x 540W x 570D |
| ACDOL   | Stacking Dolly        |                    |