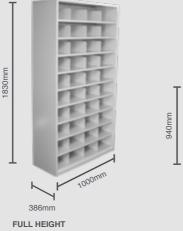

### **TECHNICAL SPECIFICATIONS**

| CODE   | DESCRIPTION                   | DIMENSIONS           |
|--------|-------------------------------|----------------------|
| O7-300 | 40 - Pigeonhole Shelving Unit | 1830H x 1000W x 386D |
| O7-301 | 20 - Pigeonhole Shelving Unit | 940H x 1000W x 386D  |