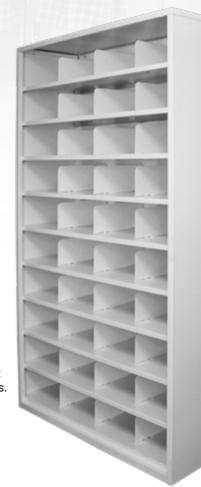

# STEEL PIGEONHOLE SHELVING

This versatile Steelco Pigeonhole cabinet is ideal for storing categorised small items. Constructed from powder coated quality

steel, it can be easily constructed by the user on site to save freight costs or the OLP team can arrange assembly.

## **FEATURES**

- · All steel construction
- · Available in 20 or 40 compartments
- DIY assembly
- · Slide in dividers offering flexibility
- · Available in two colours
- · Quality powder coated finish
- 3 year product warranty