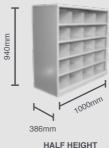

### **TECHNICAL SPECIFICATIONS**

| CODE   | DESCRIPTION                   | DIMENSIONS           |
|--------|-------------------------------|----------------------|
| O7-300 | 40 - Pigeonhole Shelving Unit | 1830H x 1000W x 386D |
| O7-301 | 20 - Pigeonhole Shelving Unit | 940H x 1000W x 386D  |