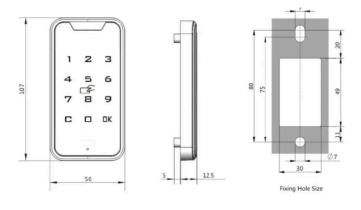

# **TECHNICAL SPECIFICATONS**

| LOCK CODE     | LOCK NAME                                  |  |
|---------------|--------------------------------------------|--|
| LKWT 1703RFTP | RFTP-1703 RFID Mifare-1 and Touch Pad Lock |  |