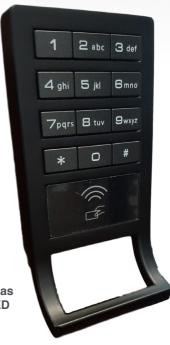

# RFPB-1080 RFID MIFARE-1 & PUSH BUTTON LOCK

The RFPB-1080 lock features a push-button keypad for pin operation and Mifare-1 RFID card access. A perfect lock for public and private use as it features automatic opening function and an LED usage indicator.

### **FEATURES**

- · RFID or PIN functionality
- · Powered by 3x AA batteries (not included) 12+ months of usage
- · 3-level management: Owner, master, and user
- 1 RFID card (owner) included with each lock
- · Users set a pin between 4 and 9 digits to access the locker
- · Can be set up to have multiple RFID cards capable of accessing the locker
- · Anti-tamper alarm
- · LED in-use indicator
- · Can be used for public and private use
- · Additional RFID cards available to purchase
- 1-year product warranty