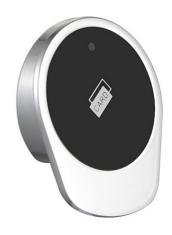

# RF-780 RFID MIFARE-1 LOCK

The RF-780 RFID Mifare-1 Lock is a small form factor lock, powered by accessible AA batteries. The RF-780 is suitable for both public and private locker installations, easily being able to be swapped between two modes.

### **FEATURES**

- · RFID Mifare-1 functionality
- · Powered by 3x AA Batteries (Not Included)
- · 3-level management: Owner, master, and user
- · 1 RFID user card included with each lock
- · Can be set up to have multiple RFID cards capable of accessing the locker
- · Audible feedback to unlock
- · Can be used for public and private use
- · Additional RFID cards available to purchase
- · 2-year product warranty