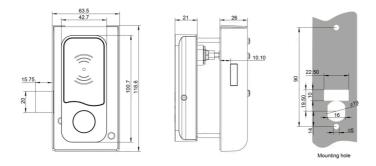

# **PRODUCT INFORMATION**

## **TECHNICAL SPECIFICATONS**

| LOCK CODE   | LOCK NAME                 |
|-------------|---------------------------|
| LKMK 0732RF | RF-732 RFID Mifare-1 Lock |