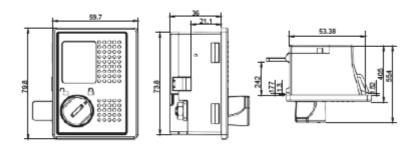

#### **TECHNICAL SPECIFICATIONS**

| LOCK CODE   | LOCK NAME               |
|-------------|-------------------------|
| LKTP 0005RF | RF-5 RFID Mifare-1 Lock |