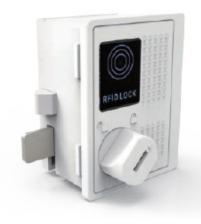

# RF-5 RFID MIFARE-1 LOCK

The RF-5 features a high-security Mifare-1 RFID lock. It can be set up to be used in both public and private settings, with a convenient LED in-use indicator.

#### **FEATURES**

- · RFID Mifare-1 functionality
- · Internal 2x AA Batteries (not included)
- · LED in-use indicator
- · 3-level management: Main admin, admin, and user
- · Main admin and admin cards available for purchase
- · User cards available for purchase
- · Master key available for purchase
- · Reset pin available for purchase
- · Can be set up to have multiple RFID cards capable of accessing the locker
- · Easily switch between public and private use
- · 1-year product warranty