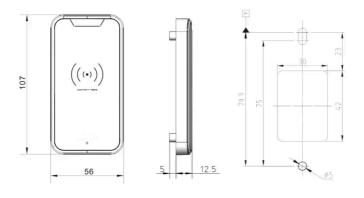

## **TECHNICAL SPECIFICATONS**

| LOCK CODE   | LOCK NAME                  |
|-------------|----------------------------|
| LKWT 1703RF | RF-1703 RFID Mifare-1 Lock |