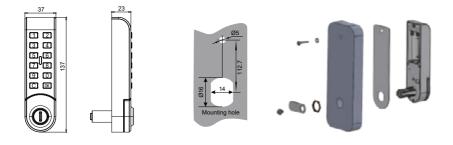

### **TECHNICAL SPECIFICATONS**

| LOCK CODE   | LOCK NAME                      |
|-------------|--------------------------------|
| LKTP 0019PB | PB-19 Push Button Digital Lock |