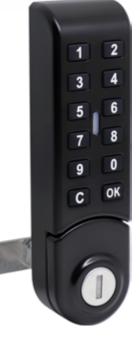

# **PB-19** DIGITAL PUSH BUTTON LOCK

The PB-19 Digital Push Button Lock is a simple lock perfect for public or private use. The perfect lock for medium security private locker use (ie. school or workplace), with keyless convenience and the option for a master key for emergency opening.

## FEATURES

- · Digital push-button functionality
- · Silicone keypad
- · Meets IP54 rating
- · Users set their own code
- · Simple to use
- · Perfect for private and public locker use
- · Private and public mode interchangeable
- · Manager code for emergency opening
- · Master override key available for purchase
- 1-year product warranty