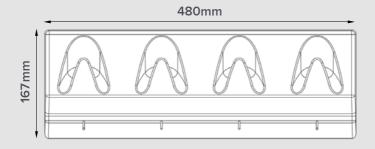

# **SNUGHOOKS**

Snughooks represent the latest and safest hook on the market. Snughooks are smooth-faced, recessed hooks; eliminating the dangers associated with protruding wall hooks. Snughooks are ideal for educational institutes and public areas and can be used to store items such as school bags, minimising potential trip hazards.

1300 272 657 OLP.COM.AU



# **PRODUCT INFORMATION**

## FEATURES

- The patented and recessed design provides easy use with no protruding hooks, making it one of the safest hook systems available on the market.
- · Australian Owned, Designed and Made
- Suitable for all heavy traffic areas that require safe hooks with a high level of wear and tear required.
- · Perfect for Schools, Gyms, Recreation Centres, End of Trip, and Mining.
- No Protruding Hazardous Hooks.
- · Each unit comes with a wall fixing kit and instructions
- · Each unit has been rated to support a combined load of 120kg
- · 10-year product warranty

### **TECHNICAL SPECIFICATIONS**



### **COLOUR OPTIONS**