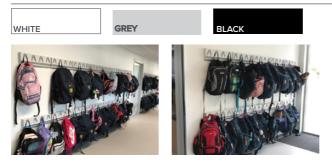

institutes and public areas and can be used to store items such as school bags, minimising potential trip hazards.

1300 272 657 OLP.COM.AU



# **PRODUCT INFORMATION**

## FEATURES

- The patented and recessed design provides easy use with no protruding hooks, making it one of the safest hook systems available on the market.
- · Australian Owned, Designed and Made
- Suitable for all heavy traffic areas that require safe hooks with a high level of wear and tear required.
- · Perfect for Schools, Gyms, Recreation Centres, End of Trip, and Mining.
- No Protruding Hazardous Hooks.
- · Each unit comes with a wall fixing kit and instructions
- · Each unit has been rated to support a combined load of 120kg
- · 10-year product warranty

### **TECHNICAL SPECIFICATIONS**



### **COLOUR OPTIONS**