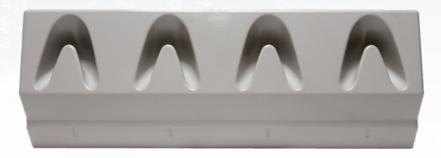

# **SNUGHOOKS**

Snughooks represent the latest and safest hook on the market. Snughooks are smooth-faced, recessed hooks; eliminating the dangers associated with protruding wall hooks. Snughooks are ideal for educational institutes and public areas and can be used to store items such as school bags, minimising potential trip hazards.

## FEATURES

- The patented and recessed design provides easy use with no protruding hooks, making it one of the safest hook systems available on the market.
- · Australian Owned, Designed and Made
- Suitable for all heavy traffic areas that require safe hooks with a high level of wear and tear required.
- · Perfect for Schools, Gyms, Recreation Centres, End of Trip, and Mining.
- No Protruding Hazardous Hooks.
- · Each unit comes with a wall fixing kit and instructions
- · Each unit has been rated to support a combined load of 120kg
- · 10-year product warranty