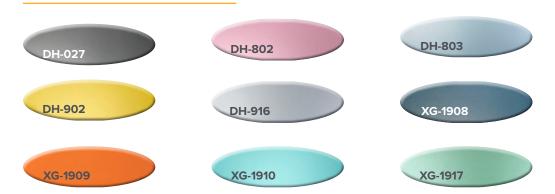

## **Stock Colour Range Available**

\*No MOQ - Lockers stocked nationally

**Natural Oak** 

Non-stock Colour Range Available
\*No MOQ - Lead time 10 - 12 weeks

Natural Beech

Non-stock Colour Range Available \*MOQ - 20 lockers/colour - lead time 10 - 12 weeks