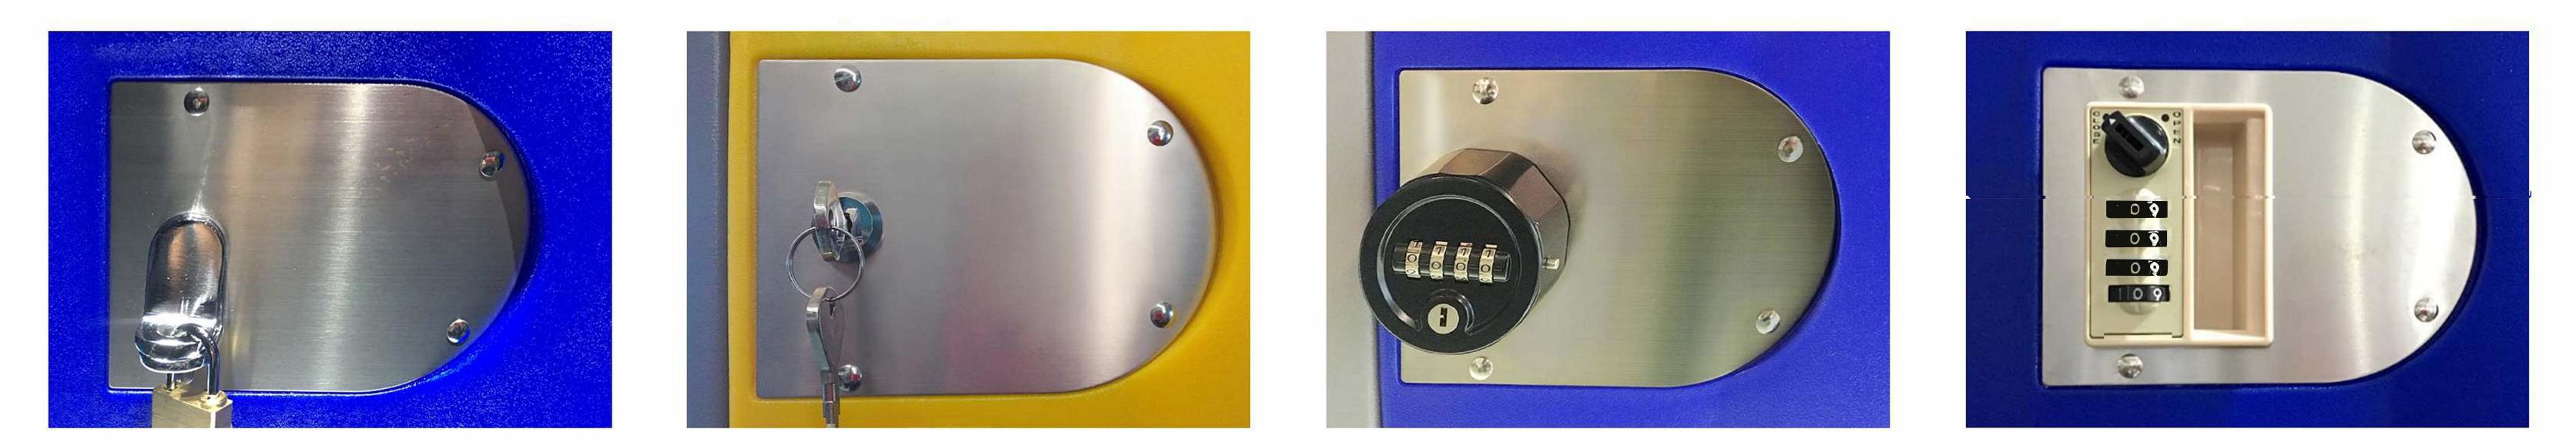

### MULTIPLE LOCKS OPTION

We have a wide variety of lock options to choose from, with varying features and locker compatibility. To discuss which locks would best suit your needs and your locker of preference, please contact us.

Lock Hasp

### Disc Cam Lock

### Round Combination Lock 4-Digit Combination Lock

Digital

Electronic Lock

Cylinder Replaceable Cam Lock

Switch Lock

Coin Operated Lock