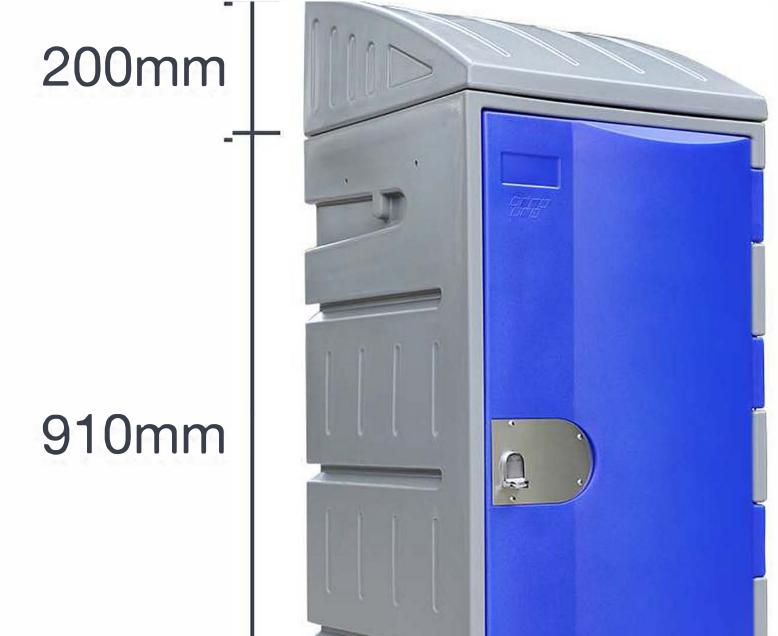

#### W450\*D500\*H910 mm (without base; if with base, the height is 990mm) DIMENSIONS