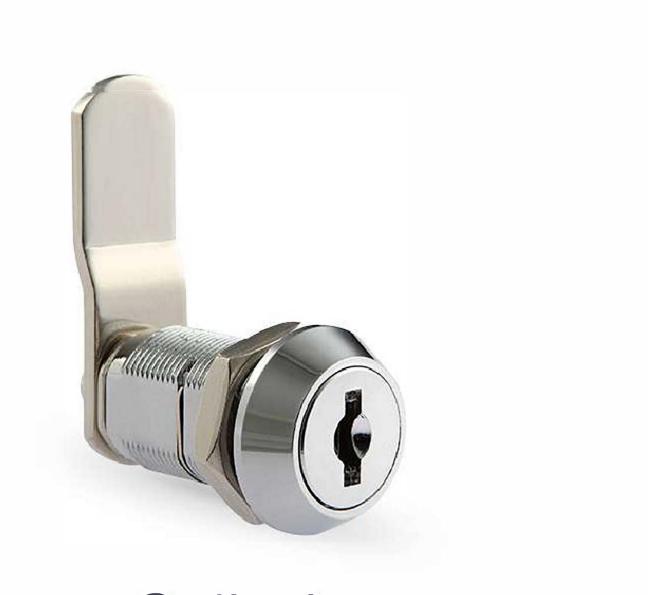

### MULTIPLE LOCKS OPTION

We have a wide variety of lock options to choose from, with varying features and locker compatibility. To discuss which locks would best suit your needs and your locker of preference, please contact us.

### Disc Cam Lock