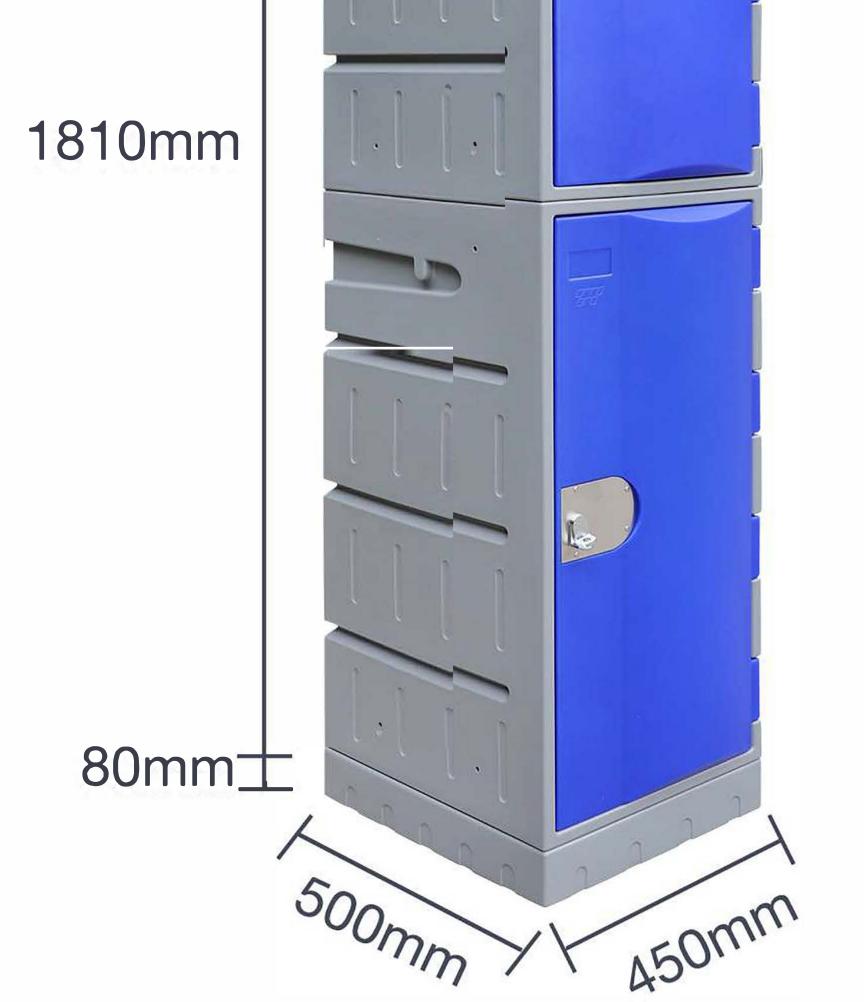

#### DIMENSIONS W450\*D500\*H1810mm (without base; if with base, the height is 1890mm)