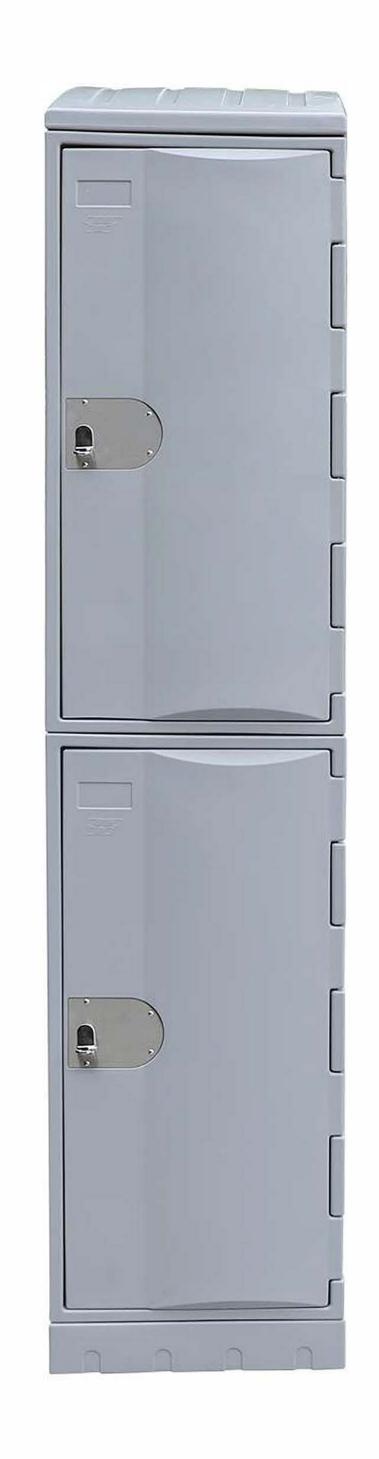

# Heavy Duty Plastic Locker T-H450L

The new 450mm HDPE locker is wider than the standard offering making it the ideal solution for storing larger items. Perfect for a wide variety of applications including schools, aquatic centers, gymnasiums and mining and industrial sites.

#### DIMENSIONS W450\*D500\*H1810mm (without base; if with base, the height is 1890mm)