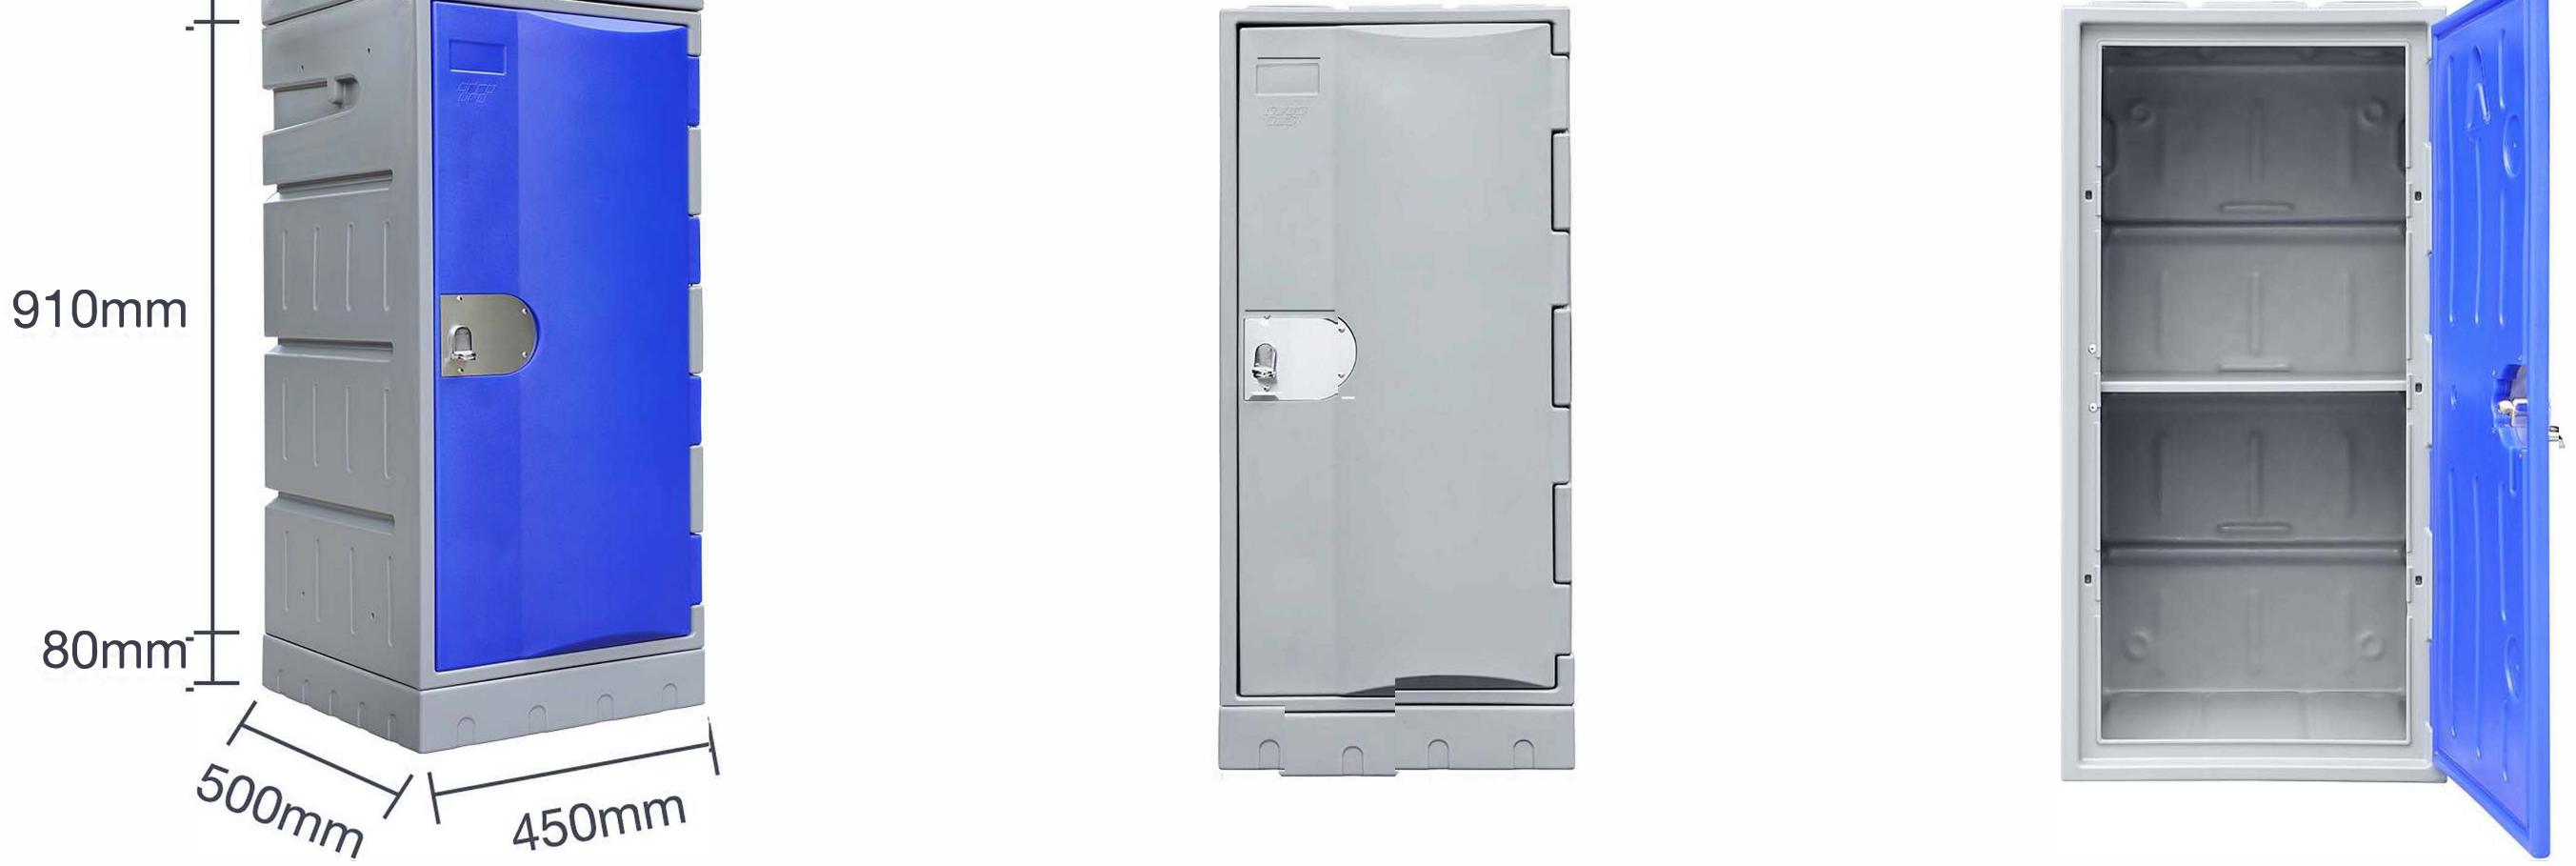

#### W450\*D500\*H910 mm (without base; if with base, the height is 990mm) DIMENSIONS