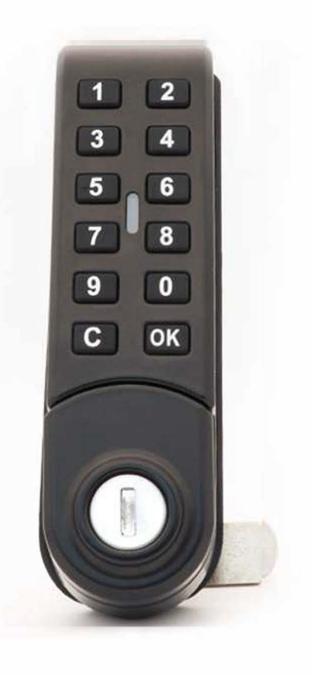

### MULTIPLE LOCKS OPTION

We have a wide variety of lock options to choose from, with varying features and locker compatibility. To discuss which locks would best suit your needs and your locker of preference, please contact us.

### Round Combination Lock 4-Digit Combination Lock

Digital

Electronic Lock

Cylinder Replaceable Cam Lock

Switch Lock

Coin Operated Lock