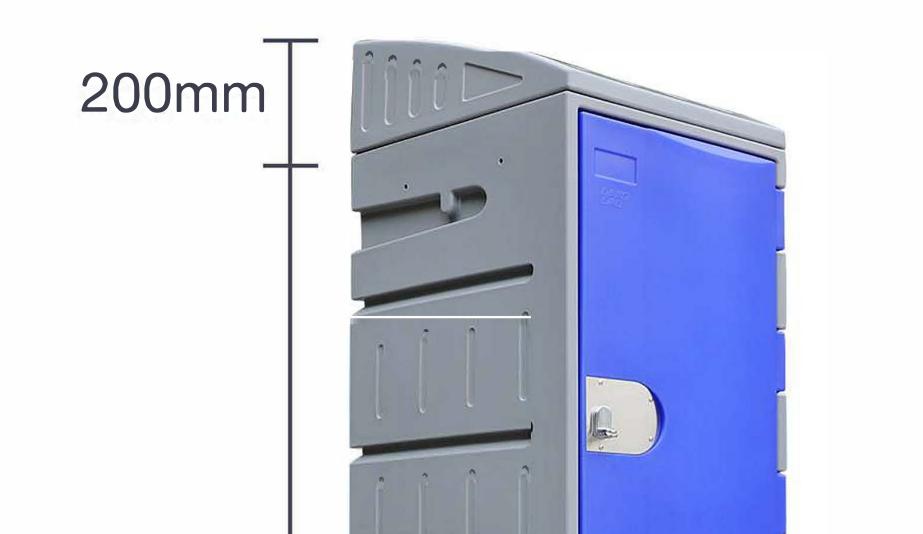

#### W450\*D500\*H910 mm (without base; if with base, the height is 990mm) DIMENSIONS