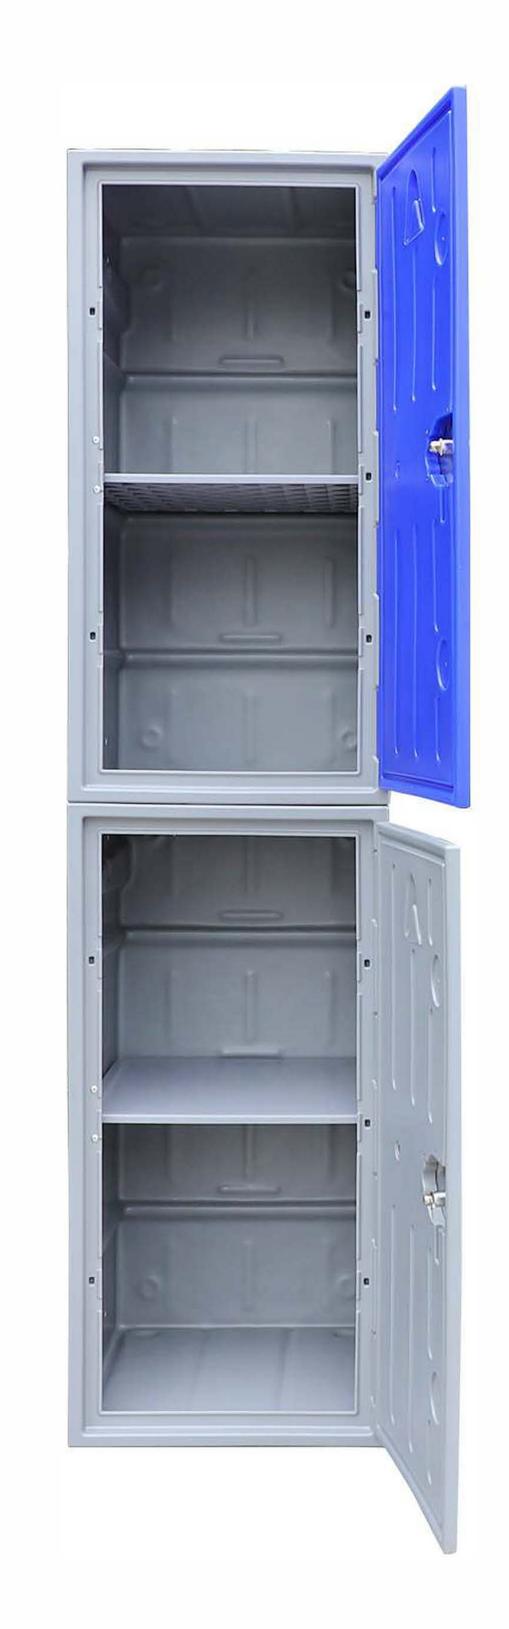

# Heavy Duty Plastic Locker T-H450L

The new 450mm HDPE locker is wider than the standard offering making it the ideal solution for storing larger items. Perfect for a wide variety of applications including schools, aquatic centers, gymnasiums and mining and industrial sites.

#### DIMENSIONS W450\*D500\*H1810mm (without base; if with base, the height is 1890mm)