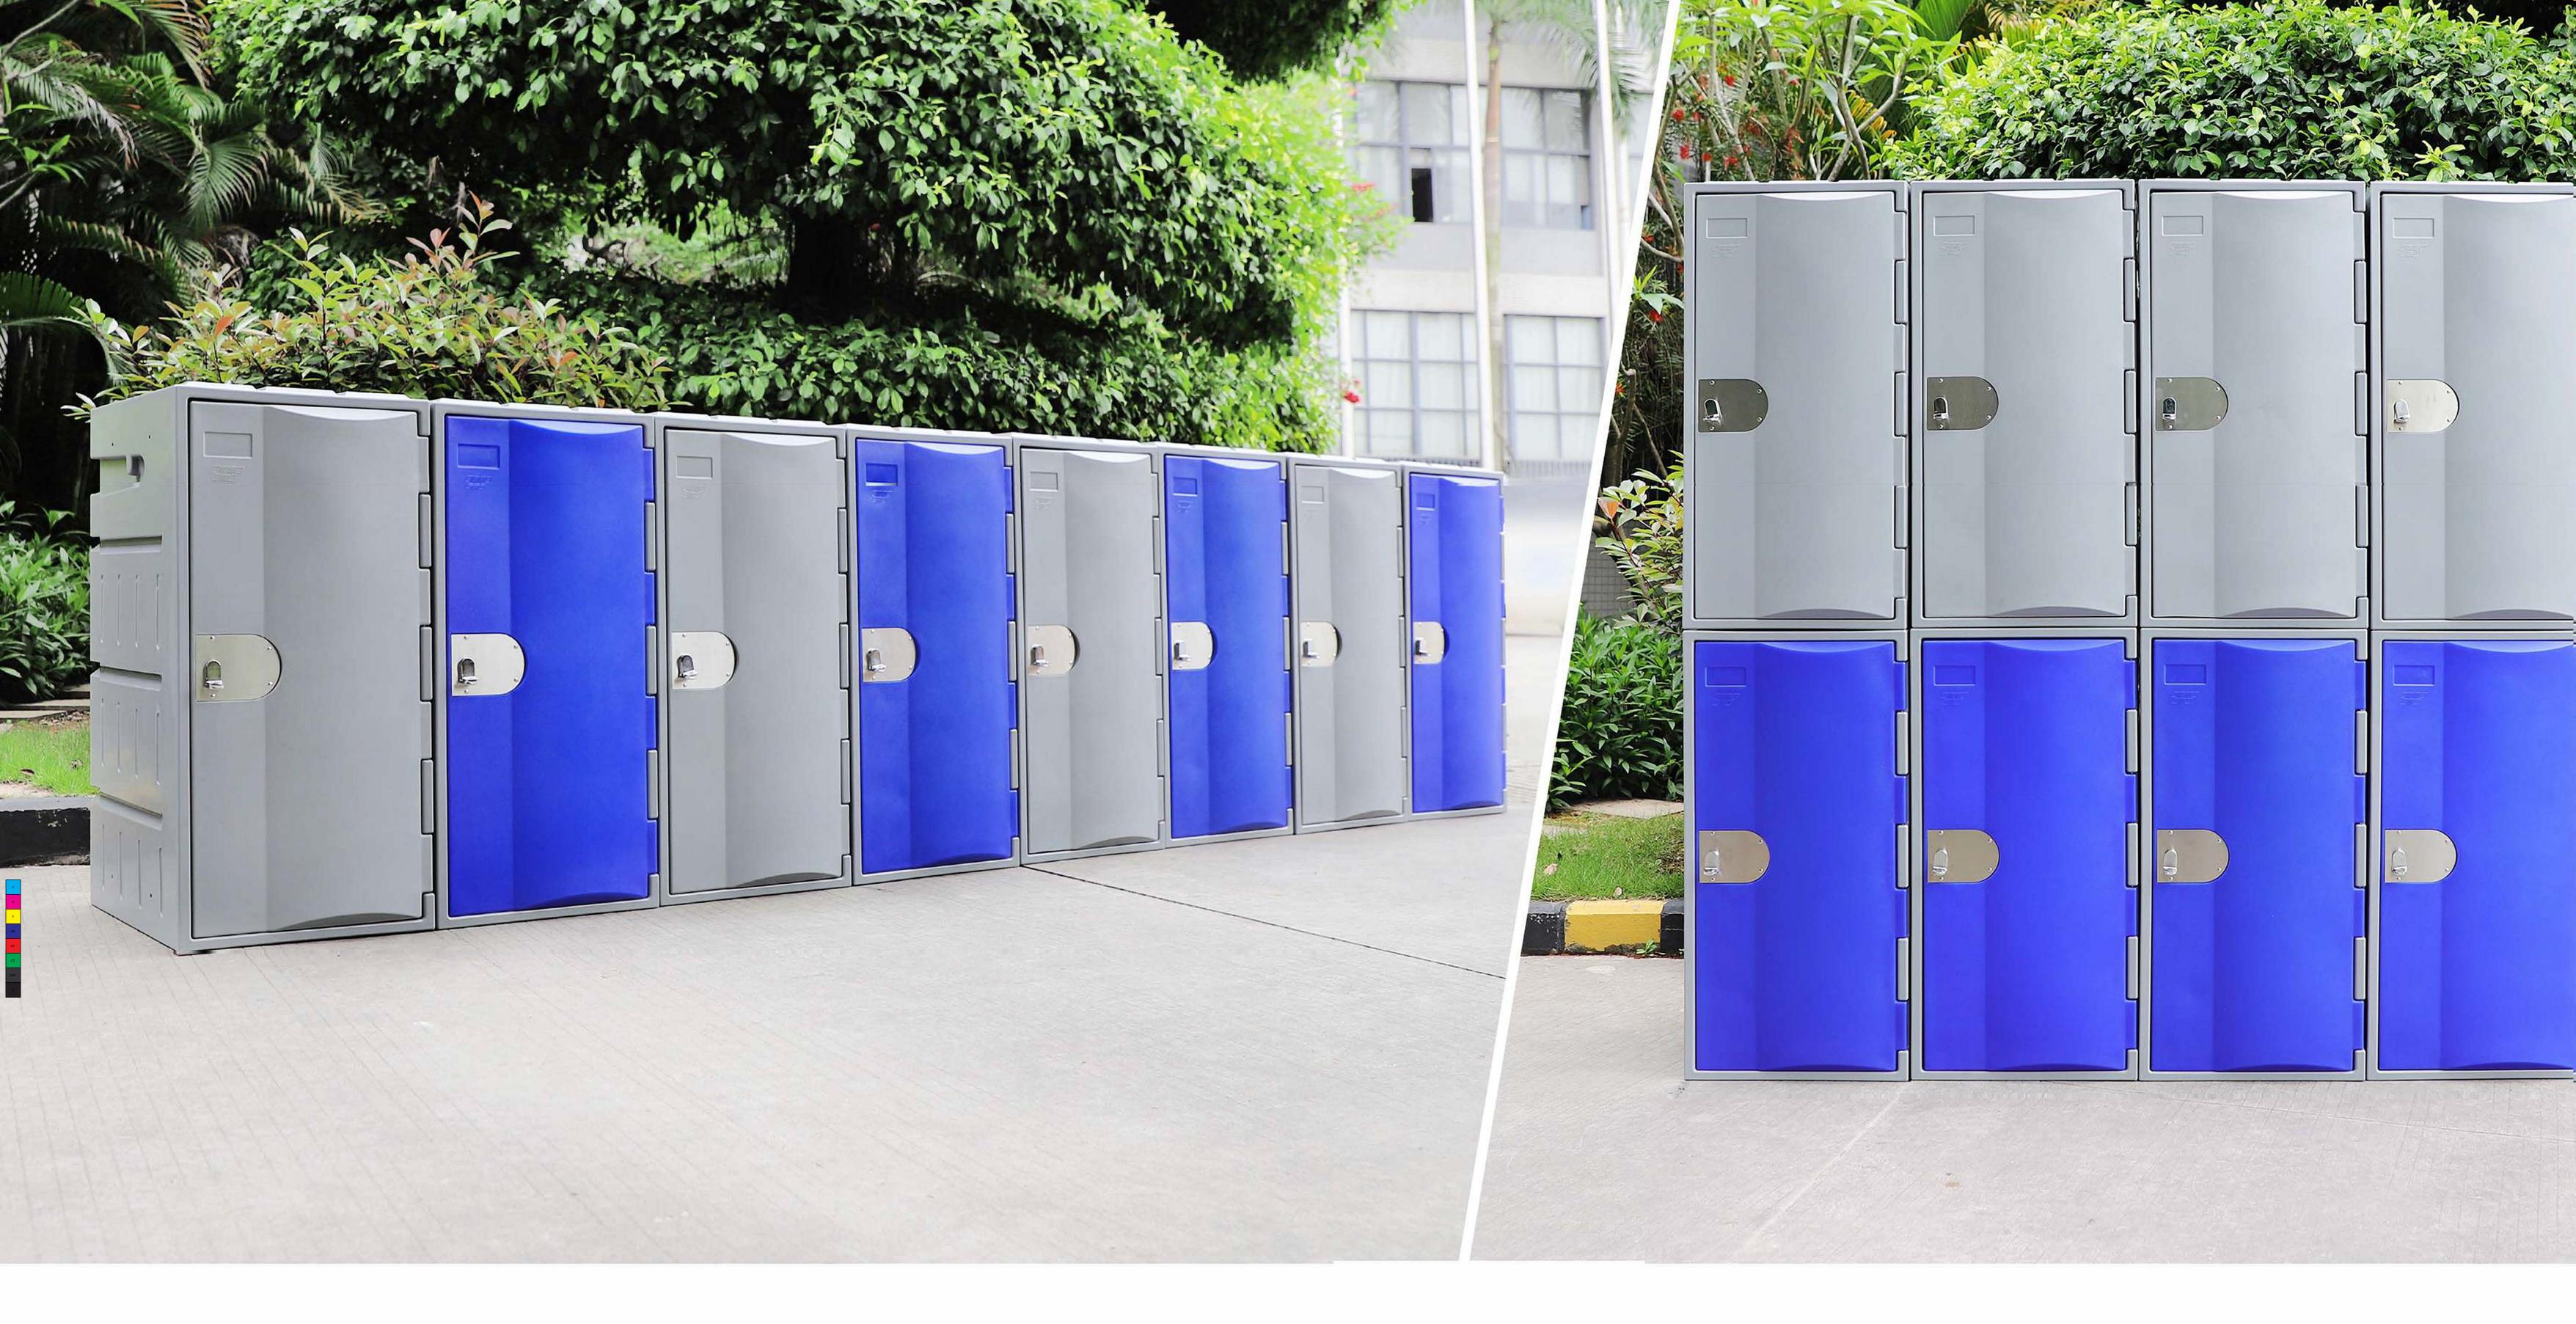

# Heavy Duty Plastic Locker T-H450L

The new 450mm HDPE locker is wider than the standard offering making it the ideal solution for storing larger items. Perfect for a wide variety of applications including schools, aquatic centers, gymnasiums and mining and industrial sites.