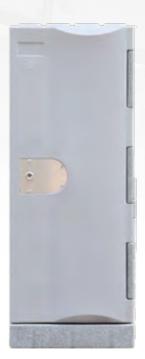

# HEAVY DUTY WATER RESISTANT HDPE LOCKERS

Designed to suit grueling amounts of use in all conditions, being water present, UV exposure and high traffic use.

# **KEY FEATURES**

- · Variety of door configurations
- Water resistant\*
- UV resistant
- · Strong and resistant to damage
- Easy clean
- · Low maintenance
- · Height adjustable feet available
- Recyclable
- 20 year indoor/8 years outdoor warranty

# WATERPROOFING

Sealed Door
The locker door fully covers the locker carcass, which effectively enhances the waterproof performance.

Water Strip
This waterproof locker is designed
with a water strip which captures
water and allows it to drain.