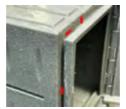

# WATERPROOFING

Sealed Door
The locker door fully covers the locker carcass, which effectively enhances the waterproof performance.

Water Strip
This waterproof locker is designed
with a water strip which captures
water and allows it to drain.

Water Strip Design
The water strip prevents rain water from entering into the locker.