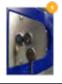

# WATERPROOFING

Sealed Door
The locker door fully covers the locker carcass, which effectively enhances the waterproof performance.

Water Strip
This waterproof locker is designed
with a water strip which captures
water and allows it to drain.

Water Strip Design
The water strip prevents rain water from entering into the locker.