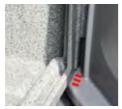

# WATERPROOFING

Sealed Door
The locker door fully covers the locker carcass, which effectively enhances the waterproof performance.

Water Strip
This waterproof locker is designed
with a water strip which captures
water and allows it to drain.

Water Strip Design
The water strip prevents rain water from entering into the locker.