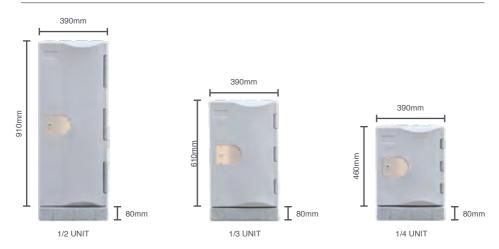

### **PRODUCT SPECIFICATIONS**

| CODE | DESCRIPTION          | DIMENSIONS                                        |
|------|----------------------|---------------------------------------------------|
| -    | Half Height Locker   | 900+10H x 388W x 500+20D (980+10H with 80mm base) |
| -    | Third Height Locker  | 600+10H x 388W x 500+20D (680+10H with 80mm base) |
| -    | Quater Height Locker | 450+10H x 388W x500+20D (530+10H with 80mm base)  |

Width may be mentioned as 390W as tolerance is 388+/-2mm.

 Waterproof Locker Internal Dimension

 Model
 Internal Dimension

 T-W390L
 W380 x D437x H882mm

 T-W390M
 W380 x D437 x H584mm

 T-W390S
 W380 x D437 x H434mm