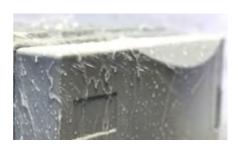

# WATERPROOFING

Sealed Door
The locker door fully covers the locker carcass, which effectively enhances the waterproof performance.

Water Strip
This waterproof locker is designed
with a water strip which captures
water and allows it to drain.

Water Strip Design
The water strip prevents rain water from entering into the locker.