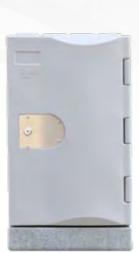

# HEAVY DUTY WATER RESISTANT HDPE LOCKERS

Designed to suit grueling amounts of use in all conditions, being water present, UV exposure and high traffic use.

# **KEY FEATURES**

- · Variety of door configurations
- Water resistant\*
- UV resistant
- · Strong and resistant to damage
- Easy clean
- · Low maintenance
- · Height adjustable feet available
- Recyclable
- 20 year indoor/8 years outdoor warranty

# WATERPROOFING

Sealed Door
The locker door fully covers the locker carcass, which effectively enhances the waterproof performance.

Water Strip
This waterproof locker is designed
with a water strip which captures
water and allows it to drain.