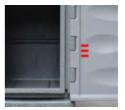

# WATERPROOFING

Sealed Door
The locker door fully covers the locker carcass, which effectively enhances the waterproof performance.

Water Strip
This waterproof locker is designed
with a water strip which captures
water and allows it to drain.

Water Strip Design
The water strip prevents rain water from entering into the locker.