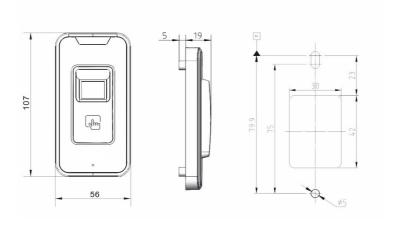

## **TECHNICAL SPECIFICATONS**

| LOCK CODE   | LOCK NAME                 |  |
|-------------|---------------------------|--|
| LKWT 1703FP | TP-1703 Finger Print Lock |  |