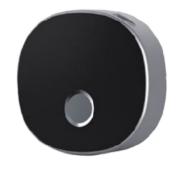

# FP-1602 FINGERPRINT LOCK

The FP-1602 is a small Fingerprint scanner lock. Ideal for personal locker use, with the lock being set to one fingerprint at a time. The lock is also fitted with anti-theft technology, to alarm owners when the wrong fingerprint has been scanned multiple times.

### **FEATURES**

- · Fingerprint unlock functionality
- · Twist to open
- Powered by 1x CR2032 coin cell battery (not included) ~3,000 uses
- · Externally accessible micro USB power port
- · Anti-theft technology
- · Ideal for private locker use
- 1-year product warranty
- · Lock requires Button style battery please see warning below.