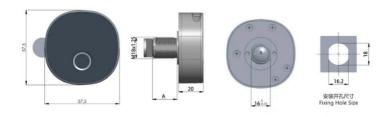

1300 272 657 OLP.COM.AU

| 型号 (Model)   | 规格 (Specification)A | 旋转 (Rotation) | 功能(Function) |
|--------------|---------------------|---------------|--------------|
| M-1602-20-SF | 20                  | 90 * /180*    | /            |
| M-1602-30-SF | 30                  | 90 ° /180°    | 1            |

## **TECHNICAL SPECIFICATONS**

| LOCK CODE   | LOCK NAME                 |
|-------------|---------------------------|
| LKWT 1602FP | FP-1602 Finger Print Lock |