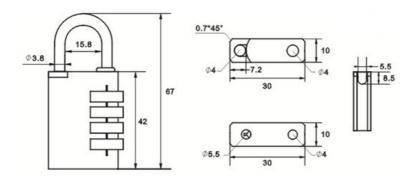

### **TECHNICAL SPECIFICATONS**

| LOCK CODE   | LOCK NAME                |  |
|-------------|--------------------------|--|
| LKTP 0008CM | CM-8 Combination Padlock |  |