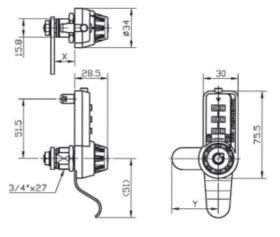

# PRODUCT INFORMATION

### **TECHNICAL SPECIFICATONS**

| LOCK CODE   | LOCK NAME                |
|-------------|--------------------------|
| LKKW 7440CM | CM-7440 Combination Lock |