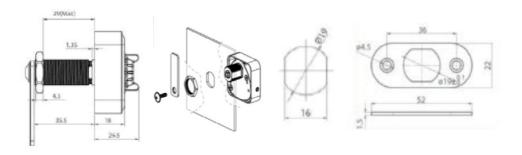

### **TECHNICAL SPECIFICATONS**

| LOCK CODE   | LOCK NAME               |  |
|-------------|-------------------------|--|
| LKKW 0200CM | CM-200 Combination Lock |  |