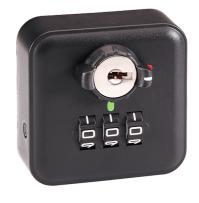

# CM-200 COMBINATION LOCK

The CM-200 Combination Lock is extremely robust and reliable. With no batteries required, the lock units are simple to install and require little to no maintenance. The perfect locker lock for private use, having the security of 1,000 possible combinations.

### **FEATURES**

- · 3-digit combination lock functionality
- 1,000 possible combinations
- · No batteries required
- · Simple to install
- · Perfect for private locker use
- · Master override key available for purchase
- · Perfect for retrofitting to lockers using a conventional key operated cam locks
- · 1-year product warranty