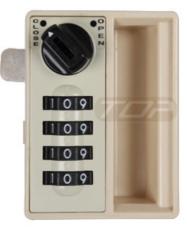

The CM-1 Combination Lock is a simple 4-digit combination lock with over 10,000 possible combinations. Specifically built for private locker use, the CM-1 Combination Lock is ideal for those that want a simple lock mechanism with the convenience of not having to carry keys with them.

## FEATURES

- · 4-digit Combination lock functionality
- · 10,000 possible combinations
- · No batteries required
- · Simple to install
- · Perfect for private locker use
- · Master override key available for purchase
- · Perfect for retrofitting to lockers using a conventional key operated cam locks
- 1-year product warranty