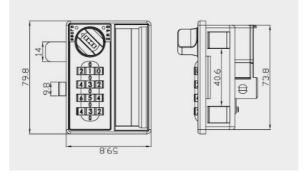

## **TECHNICAL SPECIFICATONS**

| LOCK CODE   | LOCK NAME             |
|-------------|-----------------------|
| LKTL 0001CM | CM-1 Combination Lock |