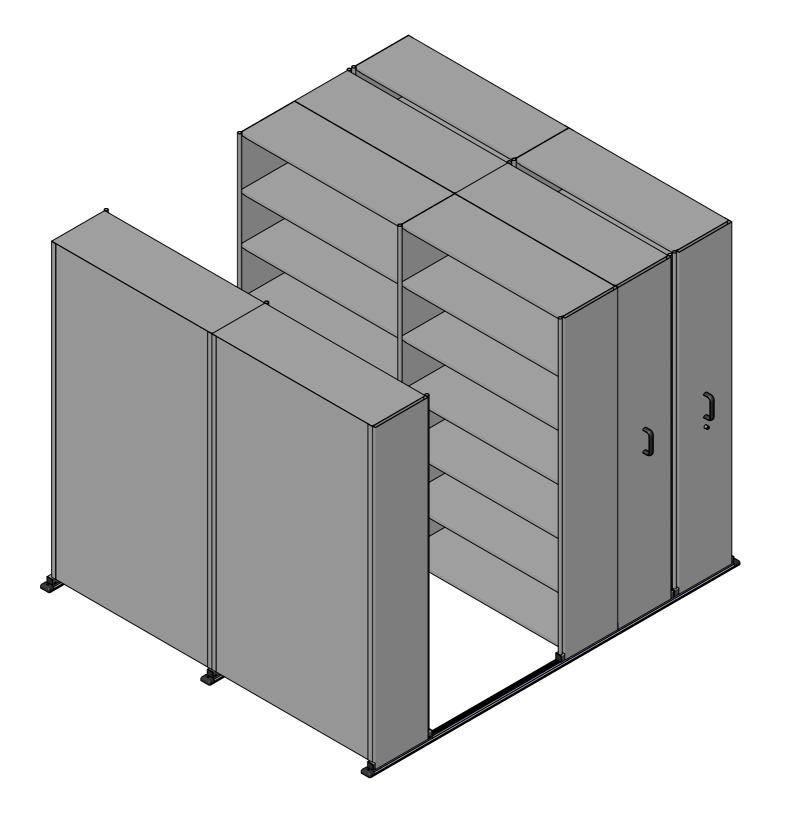

| G                                |                      |              |       |    |       |     |
|----------------------------------|----------------------|--------------|-------|----|-------|-----|
| F                                |                      |              |       |    |       |     |
| E<br>D                           |                      |              |       |    |       |     |
| C                                |                      |              |       |    |       |     |
| В                                |                      |              |       |    |       |     |
| A                                |                      | ORIGIN       | NAL   |    | 08/23 | AS  |
| No                               |                      | REVISION DES |       |