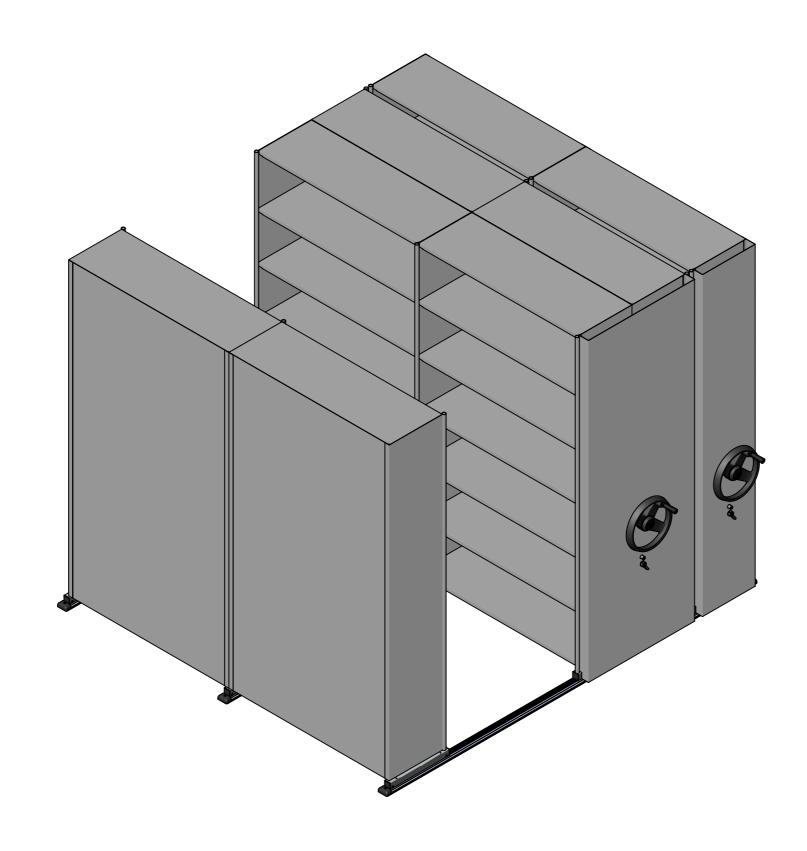

| G                                                                                                                                                                                                                                    |                     |                      |                              |       |       |
|--------------------------------------------------------------------------------------------------------------------------------------------------------------------------------------------------------------------------------------|---------------------|----------------------|------------------------------|-------|-------|
| F