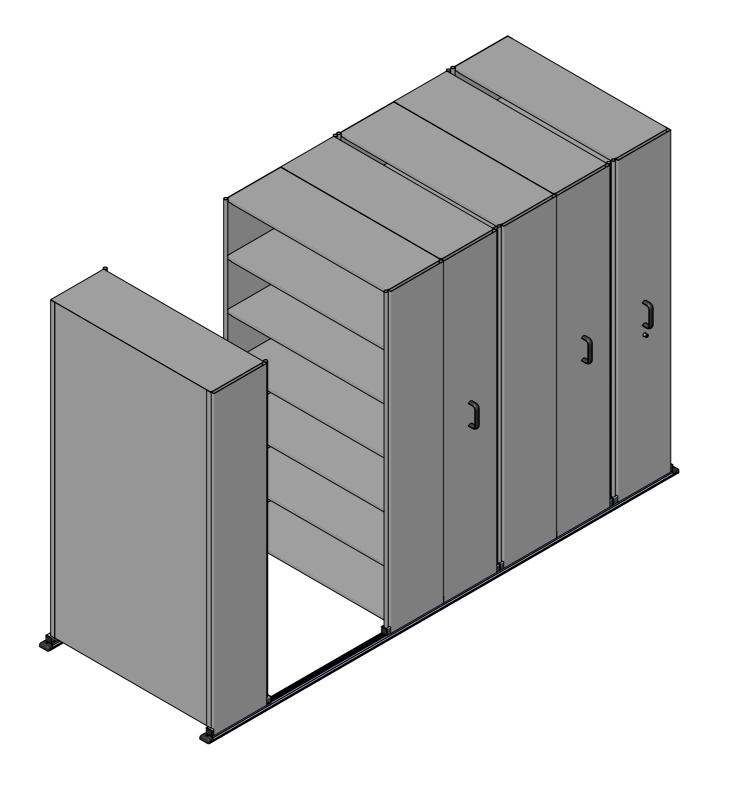

| G           |                       |                              |                        |                  |            |        |
|-------------|-----------------------|------------------------------|------------------------|------------------|------------|--------|
| F           |                       |                              |                        |                  |            |        |
| E           |                       |                              |                        |                  |            |        |
| D           |                       |                              |                        |                  |            |        |
| С           |                       |                              |                        |