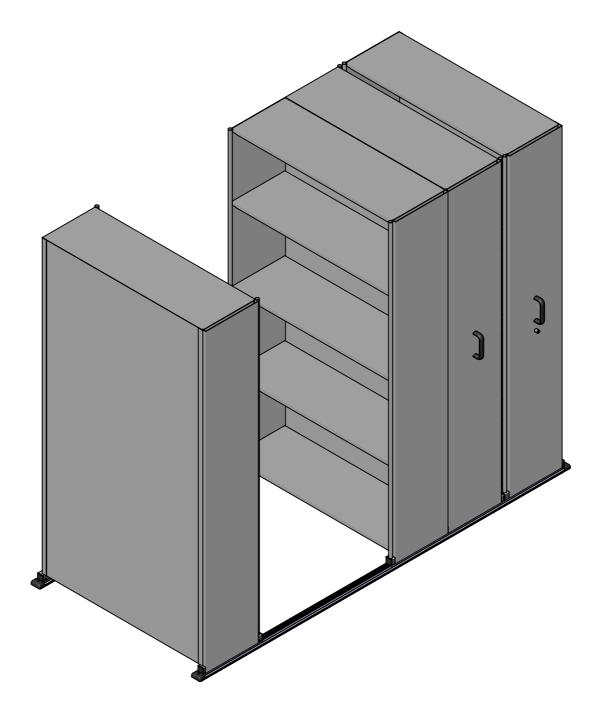

| G                              |                                             |                                                          |                                                   |                                           |                          |                 |
|--------------------------------|---------------------------------------------|----------------------------------------------------------|---------------------------------------------------|-------------------------------------------|--------------------------|-----------------|
| F                              |                                             |                                                          |                                                   |                                           |